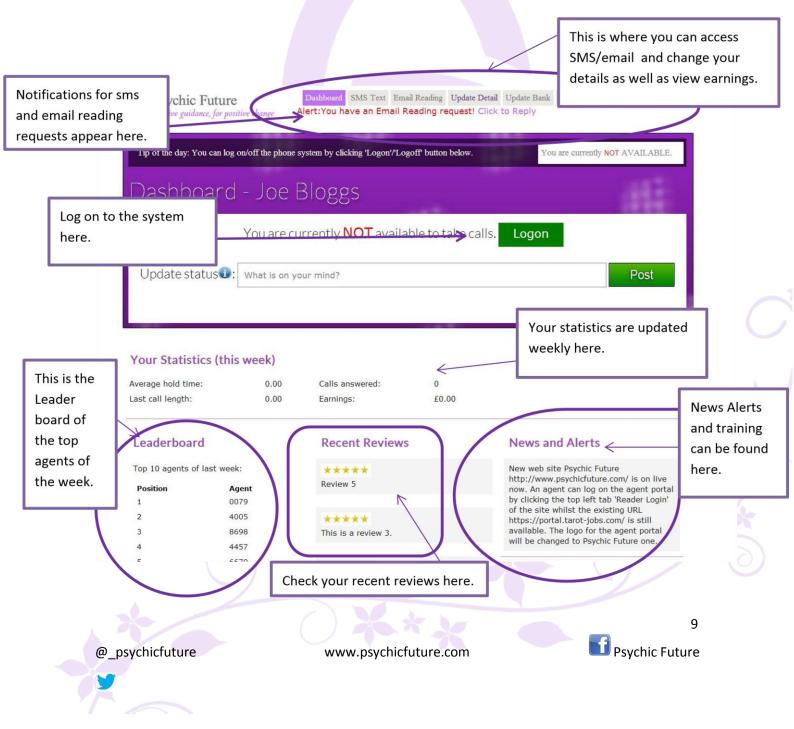

#### The agent portal

You are able to log on to the portal Via Psychic Future website by going to the Readers login tab.

#### http://www.psychicfuture.com/

You must log on via the phone system the first time you log on to record your intro messages.

The portal will also allow you to check your update your bank and personal details, check your earning stats, reply directly to Email and SMS readings, look at your recent reviews from customers and update your status of the day.

You will also be able to view your reader profile as it appears on the website.

@\_psychicfuture

www.psychicfuture.com

10 Sychic Future